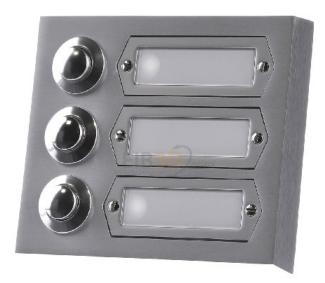

## Floor plate - Door bell push button surface mounted ETA 503 GA

×

Grothe

ETA 503 GA 55533 4011459555337 EAN/GTIN

72,20 USD excl. VAT\*\*

plus **shipping** 

4-5 days\* (USA)

Tier plate ETA 503 GA Shape rectangular, with name plate, material aluminium, mounting type surface-mounted, color material own color, installation depth 15mm, length 98mm, width 86mm, height 15mm, tier plate: aluminum silver anodised EV1, max. 12 V AC/DC (1, 5 A) Min: 5 V (1 mA), surface mounting, 3 bell buttons in one row, 86 x 98 x 15 mm