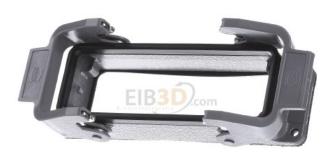

## Attachment housing Han 24B-agg-QB - Housing for industry connector 09 30 024 0301

09 30 024 0301 5713140046771 EAN/GTIN

4-5 days\* (USA)

Add-on housing Han 24B-agg-QB 09 30 024 0301 Housing design other, housing material aluminium, housing coating powder-coated, housing color grey, arrangement of the cable feed other, bracket position lower part, type of cable gland fastening without, with seal, type of locking cross bracket, flammability class of the insulating material according to UL 94 other, operating temperature -40 ... 125°C, corrosion-resistant, degree of protection (IP), mounted IP65, add-on housing, size: 24 B, low design, crossbar, polycarbonate, stainless steel, housing material: die-cast aluminum, powder-coated, RAL 7037 (dusty grey), seal material: NBR, degree of protection: IP65