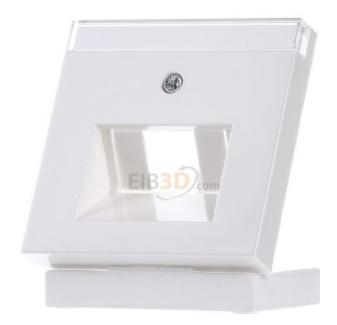

## Central insert pure white glossy for UAE-IAE connection - Central cover plate UAE/IAE (ISDN) 028403

Gira

028403

4010337284031 EAN/GTIN

**5,04 USD** excl. VAT\*\*

plus **shipping** 

4-5 days\* (USA)

Central insert rws-gl f.UAE-IAE connection 028403 Composition of central plate, UAE/IAE use, labeling field with labeling field, flush-mounting type, material plastic, material quality thermoplastic, halogen-free, surface other, design of the surface glossy, color white, RAL number (similar) 9010, Type of fastening Fastening with screw, Suitable for degree of protection (IP) IP20, Cover for UAE IAE (ISDN) and network connection socket with labeling field, pure white, glossy Features: Cover can be knocked out. Notes: Suitable for UAE IAE (ISDN) sockets.