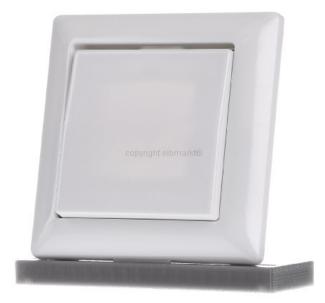

## Rocker alpine white for button - Cover plate for switch/push button white AS 590 WW

×

Jung

**AS 590 WW** 4011377296657 EAN/GTIN

4,36 USD excl. VAT\*\*

plus shipping

4-5 days\* (USA)

Rocker aws for button AS 590 WW Design one-piece rocker, imprint/identification without imprint, use switch/button, suitable for bus system button connection, type of fastening clamp fastening, material plastic, material quality Duroplast, halogen-free, surface other, design of the surface glossy, color white, RAL number (similar) 9016, suitable for degree of protection (IP) IP44, cover, full plate, for rocker switch item nos.: 502 U, 503 U, 506 U and 507 U, pushbutton switch item nos.: 502 TU, 506 TU and 507 TU, button item no.: 531 U, 532 U, 533 U and 533-2 U and button BA 1-fold button position item no.: 2071.01 LED and middle position item no.: 2071.02 LED