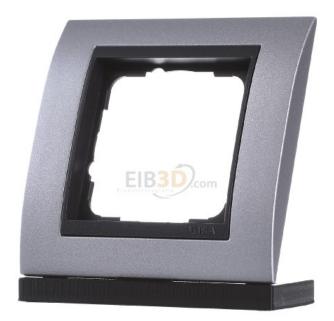

## Item Number EB10832131

https://www.eibabo.com/en/gira/cover-frame-1x-aluminum-for-anth.zl-unbreakable.-frame-1-gang-aluminium-021106-eb10832131

## Cover frame 1x aluminum for anth.ZL, unbreakable. - Frame 1-gang aluminium 021106

×

Gira

021106 4010337211068 EAN/GTIN

8,96 USD excl. VAT\*\*

plus **shipping** 

4-5 days\* (USA)

Frame 1-fold aluminium, Number of units 1, Mounting direction horizontal and vertical, Number of units, horizontal 1, Number of units, vertical 1, With mounting frame no, Suitable for flush-mounted installation yes, Suitable for underfloor duct box no, Suitable for device installation trunking no, Suitable for built-in installation no, Label space / information surface no, Material Plastic, Material quality Thermoplastic, Halogen-free yes, Surface other, Color Aluminum, Transparent no, With hinged lid no, Degree of protection (IP) IP20, Fastening type Clamp