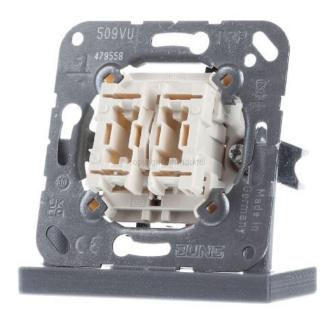

## Venetian blind rocker switch normally open, 1-pole 509

×

Jung 509 VU

4011377264007 EAN/GTIN

16,46 USD excl. VAT\*\*

plus **shipping** 

4-5 days\* (USA)

Blind rocker switch 10AX 250V Sch.1-pol. 509 VU Type of operation rocker, composition of basic element, number of modules (with modular design) 0, number of actuating rockers 1, type of installation flush-mounted, type of attachment claw/screw attachment, halogen-free, lighting no, suitable for degree of protection (IP) IP20, nominal voltage 250V, rated current 10A, Switching current for fluorescent lamps 10AX, connection type plug-in terminal, device width 71mm, device height 71mm, installation depth 32mm, blind rocker switch, 10 AX, 250 V ~, switch 1-pole