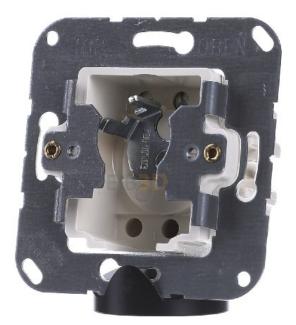

## 1-pole key switch - Push button 134.18

**Jung** 134.18 4011377221802 EAN/GTIN

**37,08 USD** excl. VAT\*\*

plus **shipping** 

4-5 days\* (USA)

1-pole push button for roller shutter Assembly arrangement Basic element, Model 1-pole push button, Method of operation Key, Mechanical controllable, Mounting method Flush mounted (plaster), Halogen free, Type of fastening Mounting with screw, Suitable for degree of protection (IP) IP20, Rated current 10A, Nominal voltage 250V, Number of modules (module system) 0