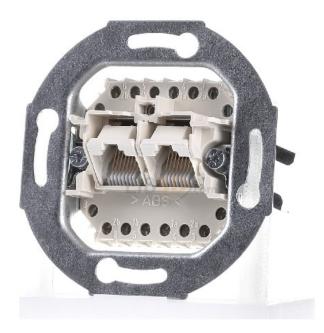

## UAE socket insert 8/8-pin - RJ45 8(8) Data outlet white 0215

×

Busch Jaeger

0215 2CKA000230A0243 4011395796306 EAN/GTIN

16,81 USD excl. VAT\*\*

plus **shipping** 

4-5 days\* (USA)

UAE socket insert 8/8-pin 0215 flush-mounted, duct installation, type of fastening screws, compilation of basic element, connector type RJ45 8(8), suitable for number of sockets/couplings 2, category other, color white, RAL number 9010, connection type screw, design-capable, Separate cable strain relief, screw shield connection mounting type, inclined outlet direction, degree of protection (IP) IP20, device width 71mm, device height 71mm, device depth 32mm, with inclined outlet. For 8-pin connector, RJ 11/12, RJ 45, ISDN-capable, Cat. 3. Design according to IEC 60 603-7-2:2007. Screw contacts with spreader.