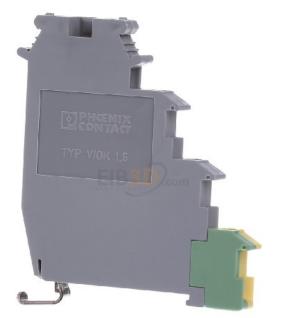

Item Number EB10458549

26.04.2024/09:05

×

https://www.eibabo.com/en/phoenix/clamp-sensor-actuator-terminal-block-4-p-6-2mm-viok-1-5-eb1045 8549

Clamp - Sensor/actuator terminal block 4-p 6,2mm VIOK 1,5

Phoenix VIOK 1,5 2718015 4017918062118 EAN/GTIN

## 5,67 USD excl. VAT\*\*

plus **shipping** 

Sensor/actuator terminal block 4-p 6,2mm Connectable conductor cross section fine-strand without cable end sleeve 0,2 ... 2,5mm<sup>2</sup>, Connectable conductor cross section finestrand with cable end sleeve 0,25 ... 2,5mm<sup>2</sup>, Connectable conductor cross section solid-core 0,2 ... 4mm<sup>2</sup>, Connectable conductor cross section multi-wired 0,2 ... 2,5mm<sup>2</sup>, Rated current In 24A, Rated voltage 250V, Number of levels 4, Number of clamp positions per level 1, Type of electrical connection 1 Screw connection, Type of electrical connection 2 Screw connection, Connection position Sideways, Mounting method DIN rail (top hat rail) 35 mm, Material insulation body Thermoplastic, Inflammability class of insulation material acc. with UL94 V2, Width/grid dimension 6,2mm, Height at lowest possible mounting height 70mm, Length 62,5mm, Colour Grey, LED switching for No, With PE connection