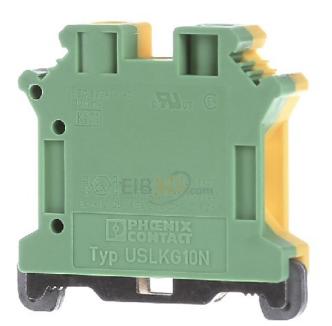

## Clamp - Ground terminal block 1-p 10,2mm USLKG 10 N-1

×

**Phoenix**USLKG 10 N-1
0442082
4017918117238 EAN/GTIN

**5,00 USD** excl. VAT\*\*

plus **shipping** 

4-5 days\* (USA)

Ground terminal block 1-p 10,2mm Connectable conductor cross section fine-strand without cable end sleeve 0,5 ... 10mm², Connectable conductor cross section fine-strand with cable end sleeve 0,5 ... 10mm², Connectable conductor cross section solid-core 0,5 ... 16mm², Connectable conductor cross section multi-wired 0,5 ... 10mm², Type of electrical connection 1 Screw connection, Type of electrical connection 2 Screw connection, Connection position Sideways, Number of levels 1, Number of clamp positions per level 2, Mounting method DIN rail (top hat rail) 35 mm, Material insulation body Thermoplastic, Inflammability class of insulation material acc. with UL94 V0, Width/grid dimension 10,2mm, Height at lowest possible mounting height 52mm, Length 42,5mm, Colour Green/yellow