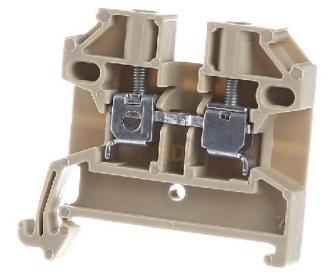

## Feed-through terminal block 6,1mm 24A SAK 2.5/35

Weidmüller SAK 2.5/35 0380460000 4008190042363 EAN/GTIN

## 3,34 USD excl. VAT\*\*

plus shipping

Feed-through terminal block 6mm 24A Connectable conductor cross section fine-strand without cable end sleeve 0,5 ... 4mm<sup>2</sup>, Connectable conductor cross section fine-strand with cable end sleeve 0,5 ... 4mm<sup>2</sup>, Connectable conductor cross section solid-core 0,5 ... 6mm<sup>2</sup>, Connectable conductor cross section multi-wired 0,5 ... 4mm<sup>2</sup>, Rated current In 24A, Rated voltage 800V, Type of electrical connection, Type of electrical connection 2 Screw connection, Connection position Sideways, Number of levels 1, Number of clamp positions per level 2, Mounting method DIN rail (top hat rail) 35 mm, Material insulation body Thermoplastic, Operation temperature -50 ... 100°C, Inflammability class of insulation material acc. with UL94 V2, Width/grid dimension 6,1mm, Height at lowest possible mounting height 40mm, Length 44,5mm, Explosion-tested version 'Ex e', Closing plate required, Colour Multi colour