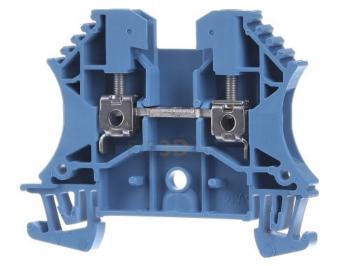

## Feed-through terminal block 5,1mm 24A WDU 2.5 BL

Weidmüller WDU 2.5 BL 1020080000 4008190163235 EAN/GTIN

## 0,90 USD excl. VAT\*\*

plus shipping

4-5 days\* (USA)

Feed-through terminal block 5mm 24A Connectable conductor cross section fine-strand without cable end sleeve 0,5 ... 4mm<sup>2</sup>, Connectable conductor cross section fine-strand with cable end sleeve 0,5 ... 4mm<sup>2</sup>, Connectable conductor cross section fine-strand with cable end sleeve 0,5 ... 4mm<sup>2</sup>, Connectable conductor cross section solid-core 0,5 ... 4mm<sup>2</sup>, Connectable conductor cross section multi-wired 1,5 ... 4mm<sup>2</sup>, Rated current In 24A, Rated voltage 800V, Type of electrical connection, Type of electrical connection 2 Screw connection, Connection position Sideways, Number of levels 1, Number of clamp positions per level 2, Mounting method DIN rail (top hat rail) 35 mm, Material insulation body Thermoplastic, Operation temperature -60 ... 130°C, Inflammability class of insulation material acc. with UL94 V0, Width/grid dimension 5,1mm, Height at lowest possible mounting height 46,5mm, Length 60mm, Explosion-tested version 'Ex e', Closing plate required, Colour Blue