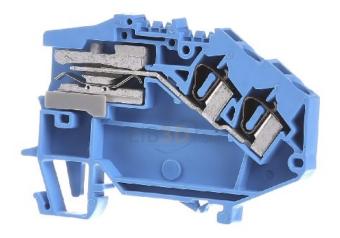

## Neutral disconnect terminal block 6mm 781-643

×

4044918808088 EAN/GTIN

2,63 USD excl. VAT\*\*

plus **shipping** 

4-5 days\* (USA)

Neutral disconnect terminal block 6mm Connectable conductor cross section fine-strand without cable end sleeve 0,08 ... 4mm², Connectable conductor cross section fine-strand with cable end sleeve 0,08 ... 4mm², Connectable conductor cross section solid-core 0,08 ... 4mm², Connectable conductor cross section multi-wired 0,08 ... 4mm², Rated current In 32A, Rated voltage 400V, Type of electric connection Spring clamp connection, Number of clamp positions 2, Mounting method DIN rail (top hat rail) 35 mm, Material insulation body Thermoplastic, Operation temperature 105 ... 105°C, Inflammability class of insulation material acc. with UL94 V0, Width/grid dimension 6mm, Height at lowest possible mounting height 43,5mm, Length 77mm, Connecting plate required, Colour Blue, Suitable for N-busbar 3x10 mm