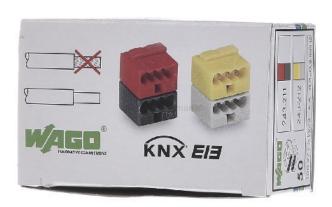

## Bus coupler terminal dark gray red 243-211

×

243-211 4055143962315 EAN/GTIN

plus **shipping** 

4-5 days\* (USA)

Bus coupler terminal dark gray red screwed. 243-211 Number of clamping points 8, Cable diameter 0.6 ... 0.8mm, With actuating levers, Other color, Rated voltage 100V, Rated current 6A, Suitable for solid conductors, AWG range 22 ... 20, 4-wire socket terminal for Individual soldering pins for KNX Ø 0.8 mm pitch 5.75 mm 2-pin