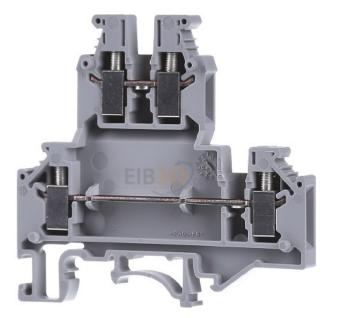

## Double deck clamp - Feed-through terminal block 5,2mm 24A UKKB 3

Phoenix UKKB 3 2771010 4017918068165 EAN/GTIN

## 3,73 USD excl. VAT\*\*

plus shipping

Feed-through terminal block 5,2mm 24A Connectable conductor cross section fine-strand without cable end sleeve 0,2 ... 2,5mm<sup>2</sup>, Connectable conductor cross section finestrand with cable end sleeve 0,25 ... 2,5mm<sup>2</sup>, Connectable conductor cross section solid-core 0,2 ... 2,5mm<sup>2</sup>, Connectable conductor cross section multi-wired 0,2 ... 2,5mm<sup>2</sup>, Rated current In 24A, Rated voltage 500V, Type of electrical connection 1 Screw connection, Type of electrical connection 2 Screw connection, Connection position Sideways, Number of levels 2, Number of clamp positions per level 2, Mounting method DIN rail (top hat rail) 35 mm, Material insulation body Thermoplastic, Inflammability class of insulation material acc. with UL94 V0, Width/grid dimension 5,2mm, Height at lowest possible mounting height 62mm, Length 67mm, Closing plate required, Colour Grey