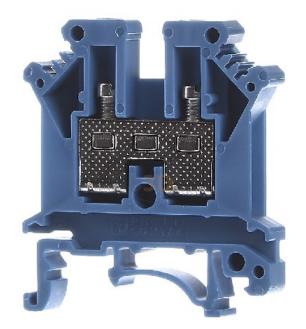

## Clamp - Feed-through terminal block 6,2mm 32A UK 4 BU

×

Phoenix UK 4 BU 3003091

4017918090470 EAN/GTIN

3,69 USD excl. VAT\*\*

plus **shipping** 

4-5 days\* (USA)

Feed-through terminal block 6,2mm 32A Connectable conductor cross section fine-strand without cable end sleeve 0,2 ... 4mm², Connectable conductor cross section fine-strand with cable end sleeve 0,25 ... 4mm², Connectable conductor cross section solid-core 0,2 ... 4mm², Connectable conductor cross section multi-wired 0,2 ... 4mm², Rated current In 32A, Rated voltage 800V, Type of electrical connection 1 Screw connection, Type of electrical connection 2 Screw connection, Connection position Sideways, Number of levels 1, Number of clamp positions per level 2, Mounting method DIN rail (top hat rail) 35 mm, Material insulation body Thermoplastic, Inflammability class of insulation material acc. with UL94 V2, Width/grid dimension 6,2mm, Height at lowest possible mounting height 47mm, Length 42,5mm, Closing plate required, Colour Blue