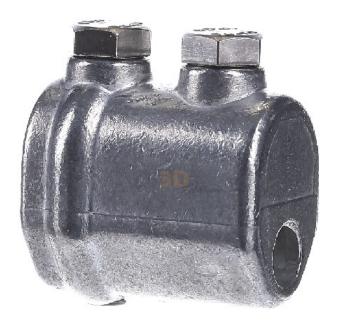

## Separating sleeve for Rd 16/7-10mm ZG - Lightning protection disconnect clamp 450 011

×

Dehn 450 011 4013364025172 EAN/GTIN

**5,18 USD** excl. VAT\*\* plus **shipping** 

4-5 days\* (USA)

Separating sleeve for Rd 16/7-10mm ZG 450 011 round conductor diameter conductor 1 7 ... 10mm, round conductor diameter conductor 2 16 ... 16mm, material die-cast zinc, surface untreated, separating sleeve according to DIN EN 62561-1, for connecting the conductors with the earth entries. Closed version, for earth entry rods Rd 16 mm.