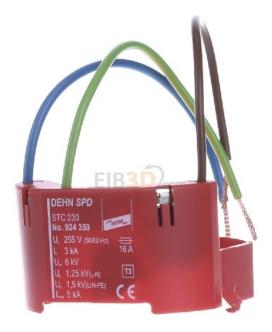

## Surge module for Schuko socket - Surge protection device 230V 2-pole STC 230

×

Dehn

STC 230 924350 4013364076709 EAN/GTIN

74,83 USD excl. VAT\*\*

plus shipping

4-5 days\* (USA)

ÜS module f.Schuko socket STC 230 Mounting type wall socket, rated voltage AC 230V, maximum continuous voltage AC 255V, rated load current 16A, rated discharge current (8/20) (LN) 3kA, total discharge current (8/20) (L+N-PE) 5kA, protection level LN 1.25kV, protection level L-PE/N-PE 1.5kV, number of poles 2, acoustic signaling on the device, test class type 3, degree of protection (IP) IP20, two-pole surge arrester STC module, type 3 according to EN 61643-11, with Monitoring device and disconnection device. Increased security through mistake-proof Y protection circuit. To protect electronic devices from overvoltages. Can be used on standard socket outlets with earthing contact. For use in the lightning protection zone concept at the interfaces 1 - 2 and higher.