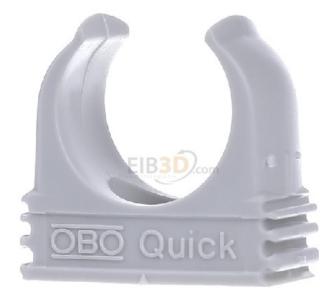

## Quick clamp Igr - Tube clamp 25mm 2955 M25

×

ОВО

2955 M25 2149016 4012195583998 EAN/GTIN

15,10 USD excl. VAT\*\*

plus **shipping** 

4-5 days\* (USA)

Quick clamp Igr 2955 M25 Suitable for pipe diameters 25 ... 25 mm, material plastic, other material quality, other surface, stackable, max. number of pipes 1, screw hole fastening type, color grey, OBO Quick-Schell type 2955/...: for all metric armored steel conduits, as well as light and heavy metric insulating conduits. Suitable for accommodating the OBO Quick-Pipe.