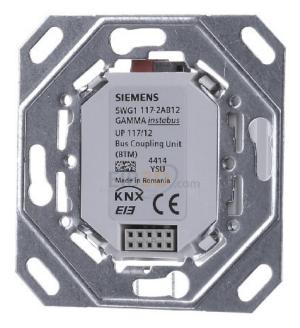

## KNX bus coupler 5WG1117-2AB12

**Siemens** 

5WG1117-2AB12 4001869436241 EAN/GTIN

**22,57 USD** excl. VAT\*\*

plus **shipping** 

12-13 days\* (USA)

Bus coupler square. Suspension bracket 5WG1117-2AB12 KNX bus system, Other bus systems without, Flush mounting type, Number of sensor/actuator connections 1, Screw mounting type, The bus coupler is used to connect the user interfaces to the GAMMA instabus