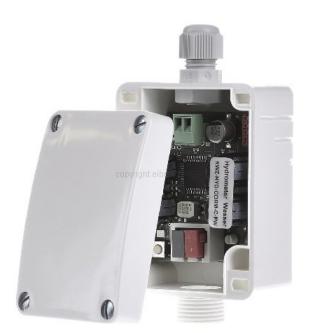

## Bus coupler for hydrometer1 CoroFlyp - KNX bus coupler BCU-KWZ-HYD-CORM-CFW

Lingg & Janke BCU-KWZ-HYD-CORM-CFW 87922 4260049681882 EAN/GTIN

**94,37 USD** excl. VAT\*\*

plus **shipping** 

4-5 days\* (USA)

Bus coupler for hydrometer1 CoroFlyp BCU-KWZ-HYD-CORM-CFW KNX bus system, other bus systems, surface-mounted installation, KNX interfaces for manufacturer-independent integration of gas, water and heat meters to the KNX bus, integrated data logger for values, thresholds and setpoints via browser adjustable, HTTP protocol homepage directly from the device