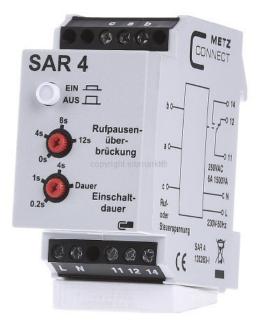

## Switch-on relay - Power-current switch for telecom SAR 4

×

**Metz** SAR 4 130283-I 4250184101703 EAN/GTIN

**58,01 USD** excl. VAT\*\*

plus **shipping** 

15-16 days\* (USA)

Interfacing relay SAR 4 Heavy-duty switching device, DIN rail mounting type. The SAR 4 and SAR 5 can be connected to a telecommunications connection line or a separate control voltage source (AC/DC) and is controlled by the ringing voltage or the control voltage. The SAR reacts either only to the ringing voltage or only to the control voltage and switches on an external signal generator (e.g. bell, horn or lamp) with its own or separate power supply.