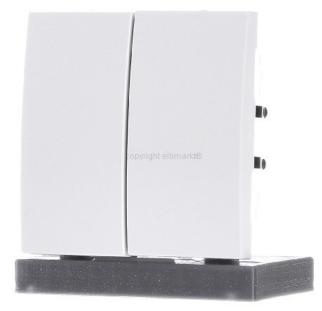

## Double polar white matt button - Intelligent control element white 85142188

**Berker** 85142188 4011334368533 EAN/GTIN

## 16,55 USD excl. VAT\*\*

plus shipping

2-way polar white matt button 85142188 Application Controlling electrical consumers, Suitable for dimming insert, Suitable for switching insert, With cover, Plastic material, Thermoplastic material quality, Halogen-free, Surface untreated, Surface finish matt, Color white, RAL number (similar) 9010, Number of Buttons 2, number of actuation points 4, button 2gang S.1/B.3/B.7 polar white, matt. Double matt button for attaching to suitable inserts from the 2012 electronics platform, low intrinsic energy consumption, with twosurface operation per series, switch-on brightness when used on dimming inserts can be saved for each series in a non-volatile manner, provision of the operating voltage via the insert. Concealed installation, standard/surface/design range. Material: plastic, thermoplastic, unbreakable, halogen-free.