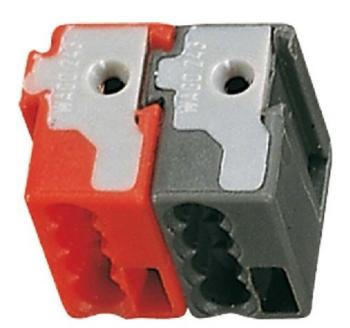

## Connection and branch terminal - KNX connecting terminal 2050 RTSW

×

**Jung** 2050 RTSW 4011377437203 EAN/GTIN

1,20 USD excl. VAT\*\* plus shipping

4-5 days\* (USA)

Connection and branch terminal 2050 RTSW bus system KNX, Other bus systems without, Design connection/branch terminal, Connection and branch terminal, ETS product family: system accessories, product type: bus terminal, in pairs red/black, for bus coupler (BA), data rail connector, Built-in devices (EG) and rail-mounted devices (REG)