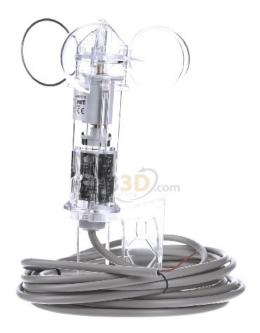

## **MDT**

SCN-WS3HW.01 4251916111830 EAN/GTIN

279,86 USD excl. VAT\*\*

plus **shipping** 

4-5 days\* (USA)

Weather Station Home. Outdoor installation on wall or pole. 3 channels for sun protection to control blind/shutter. Sun protection up to 3 facades. Offers wide functions to control facades (2 switching thresholds, teach in function). Central shutter control for Up/Down via brightness value (with time delay). Brightness value for east, south, west, twilight. Generates a day/night object. Wind speed value, alarm if wind speed exceeds limit. Temperature value. Suited to control facades at home. Installation on wall or pole. 5m connection cable. No additional power supply required. Integrated bus coupling unit.