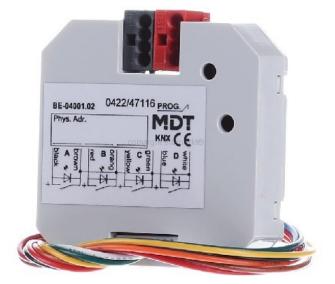

## **MDT**

BE-04001.02 4251916110031 EAN/GTIN

43,24 USD excl. VAT\*\*

plus shipping

4-5 days\* (USA)

Universal Interface 4-fold, flush mounted, Contact Inputs. Binary Input to connect potential free contacts or LED output. Flush mounted, max cable length 5m. To connect push-buttons or window/auxiliary contacts. Each input can be set as 1,5mA output for low current LED. New multi touch function, sends up to 4 values/DPTs on the same or different objects. Innovative group control with long/extra long button press. 4 integrated logical modules, e.g. interpretation of the inputs (e.g. window closed or sending second object). NO or NC contact operation, adjustable length of button push. Dimming and shutter function for 1 and 2 button operation. Forced setting function for each output. Short/long button push with 2 objects. Counting of pulses, cyclical sending of contact state adjustable. Flush mounted installation (length of connection cables: 22cm). Integrated bus coupling unit.