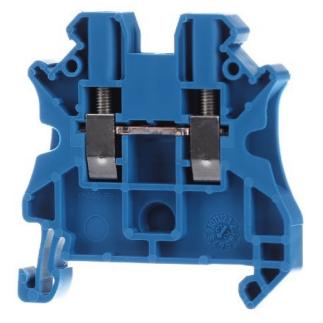

## Feed-through terminal 0.14-4qmm B=5.2mm bl UT 2,5 BU

**Phoenix** UT 2,5 BU 3044089 4017918960353 EAN/GTIN

## 0,77 USD excl. VAT\*\*

plus shipping

Feed-through terminal block 5,2mm 24A Connectable conductor cross section fine-strand without cable end sleeve 0,14 ... 4mm<sup>2</sup>, Connectable conductor cross section finestrand with cable end sleeve 0,14 ... 2,5mm<sup>2</sup>, Connectable conductor cross section solid-core 0,14 ... 4mm<sup>2</sup>, Connectable conductor cross section multi-wired 0,14 ... 4mm<sup>2</sup>, Rated current In 24A, Rated voltage 1000V, Type of electrical connection 1 Screw connection, Type of electrical connection 2 Screw connection, Connection position Sideways, Number of levels 1, Number of clamp positions per level 2, Mounting method DIN rail (top hat rail) 35 mm, Material insulation body Thermoplastic, Inflammability class of insulation material acc. with UL94 V0, Width/grid dimension 5,2mm, Height at lowest possible mounting height 47,5mm, Length 47,7mm, Explosion-tested version 'Ex e', Closing plate required, Colour Blue