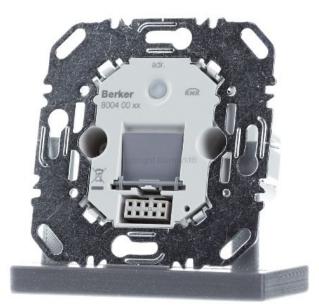

## KNX bus coupler 80040001

Berker

80040001

3250617153362 EAN/GTIN

60,88 USD excl. VAT\*\*

plus **shipping** 

4-5 days\* (USA)

Bus coupler UP KNX 80040001 bus system KNX, other bus systems without, type of installation flush-mounted, width in modular units 0, number of sensor/actuator connections 4, type of fastening claw/screw fastening, bus coupler UP KNX. Bus coupler flush, interface between user module and bus line. For installation in standard 60 mm switch boxes, bus connection via connection terminal. For screw fastening via support plate or integrated fastening claws, connection terminals for external temperature sensors. For commissioning with ETS 4 or 5 and System easy.