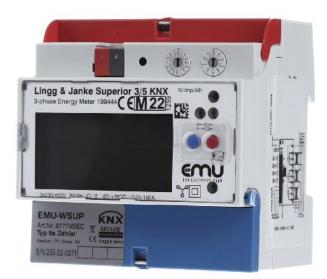

## KNX energy meter Superior, 3-phase EZ-EMU-WSUP-D-REG-FW

×

Lingg & Janke
EZ-EMU-WSUP-D-REG-FW
87774
4260049682636 EAN/GTIN

290,68 USD excl. VAT\*\*

plus shipping

4-5 days\* (USA)

Energy meter Superior KNX REG 3-P EZ-EMU-WSUP-D-REG-FW Electronic meter type, maximum current (Imax) 5A, nominal voltage (Un) NL 240 ... 240V, nominal voltage (Un) LL 400 ... 400V, frequency 50 ... 50Hz, Polart three-wire, measuring transformer design, active and reactive power energy type, multi-tariff tariff design, digital display type, REG mounting type, design of the interface KNX, Superior KNX REG 3-phase electric meter with converter measurement 3x230/400 VAC 1/5(6) A, class B, bidirectional meter for active energy, reactive energy, active power, reactive power, voltage, current and power factor, 4 tariffs, 5 TE.