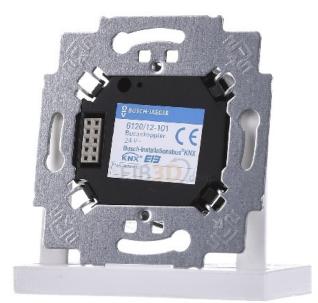

## KNX bus coupler 6120/12-101

·

**Busch Jaeger** 6120/12-101 2CKA006120A0074 4011395135471 EAN/GTIN

74,98 USD excl. VAT\*\*

plus **shipping** 

4-5 days\* (USA)

Bus coupler UP 24V 5mA 6120/12-101 bus system KNX, other bus systems without, type of mounting flush-mounted, number of connections sensor/actuator 1, type of mounting with screw, for Busch-priOn® basic carrier 1-fold 6346/10-10x and control elements 6122/ 0x-xxx, 6124/0x-xxx, 6125/0x-xxx, 6126/0x-xxx, 6126/0x-xxx, 6126/0x-xxx, 6126/0x-xxx, 6129/0x-xxx. The bus connection is made via the enclosed bus terminal.