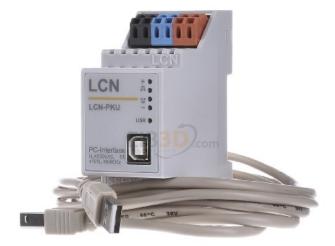

## **Issendorff**

LCN-PKU 30172

191,24 USD excl. VAT\*\*

plus **shipping** 

4-5 days\* (USA)

Coupler LCN bus to USB for PC connection LCN-PKU bus system KNX, other bus systems without, mounting type REG, width in modular units 2, the link between the LCN bus and the PC. This allows the LCN-PCO parameterization software, the LCN-GVS visualization software or the LCN-PCHK coupler software to access the bus. The built-in power pack supplies the coupler, the four LEDs indicate the bus status, even if no PC is connected. The USB interface to the PC is galvanically isolated (optically decoupled / 100% isolated)