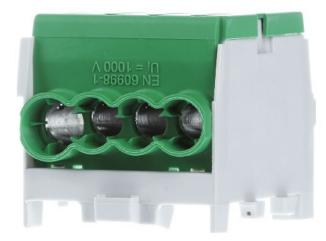

## Main line branch terminal green, 1-pin. - Power distribution block 1-p KH35E8

×

Hager

KH35E8 3250613780319 EAN/GTIN

**15,31 USD** excl. VAT\*\*

plus **shipping** 

4-5 days\* (USA)

Main line branch terminal green, 1-pin. KH35E8 number of poles 1, rated current 100A, screw connection type, screw mounting type, height 55mm, width 46mm, depth 37mm, main line branch terminal 1-pole, 2x35mm²-6x25mm², IP20, color: green