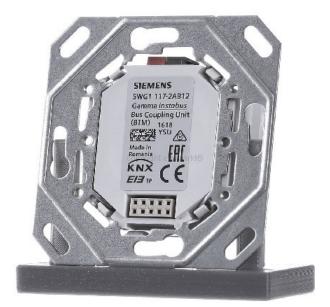

## KNX bus coupler 5WG1117-2AB12

**Siemens** 

5WG1117-2AB12 4001869436241 EAN/GTIN

23,19 USD excl. VAT\*\*

plus **shipping** 

4-5 days\* (USA)

Bus coupler square. Suspension bracket 5WG1117-2AB12 KNX bus system, Other bus systems without, Flush mounting type, Width in pitch units 0, Number of sensor/actuator connections 0, Type of mounting with screw, Min. depth of the device box 250mm, The user interfaces are connected to the GAMMA via the bus coupler instabus