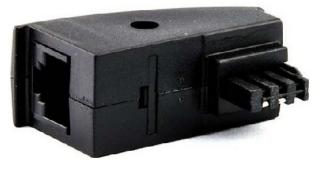

## Fritz box adapter - Telephone connector T186LoseFritzbox

E+P Elektrik T186LoseFritzbox 4626703 4005298070182 EAN/GTIN

plus **shipping** 

Adapter Fritzbox T186LoseFritzbox connector type other, version other, TAE-F plug + Western coupling RJ45 (pin 1 and pin 8 occupied)